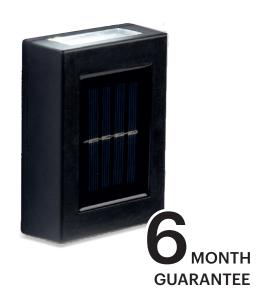

## **PRODUCT DETAILS**

| Color Mode          | Single Color               |
|---------------------|----------------------------|
| Material            | Plastic                    |
| Shape               | Rectangle                  |
| Wattage reference   | -                          |
| Lumen Output        | 3 lumen                    |
| Dimmable            | No                         |
| Battery replaceable | Yes                        |
| Power source        | Powered by the Sun         |
| Battery included    | 2x 1,2V Ni-MH Rechargeable |
|                     | 400mAh AA batteries        |
| Modes               | On/Off                     |
| Wire                | Not required               |
| Included            | 4x Mounting screws         |
|                     | 4x Wall plugs, fittings    |
| Dimensions          | 74x30x100mm                |
| Lifetime            | 6-8h                       |
| Worktime            | 60.000h                    |
| IP                  | IP44                       |
|                     |                            |