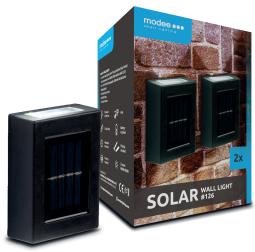

Product nameModee Lighting LED Solar Wall Light WS126 (2pcs/set)Valid from2023.09.11.

Order it online! www.smokingacc.hu
Email us: info@smokingacc.hu

## **PACKAGING DETAILS**

| Packaging type     | color packaging |
|--------------------|-----------------|
| Quantity/packaging | 2               |
| Size/packaging     | 85x70x115mm     |
| Quantity/carton    | 24 set          |
| Size/carton        | 275x250x240mm   |
|                    |                 |